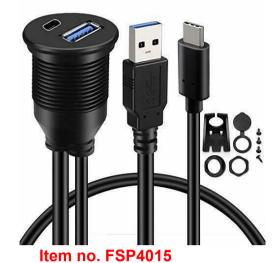

## Waterproof USB Panel Mount USB A and USB C Male to Female Car Cable

## **Description:**

FARSINCE High Quality Waterproof USB Panel Mount USB A and USB C Male to Female Car Cable is the perfect solution for expanding USB Type-A and USB Type-C ports on the dashboards of cars, trucks, motorcycles, boats, yachts, etc. Equipped with M26 x 1.5 aluminum nut, just use an existing hole or cut a new hole on the dashboard and fix it with the nut, USB Type-A, and USB Type-C ports extension.

Equipped with a waterproof and dustproof cover, suitable for outdoor use, which can prevent rain or debris from entering the interior and causing damage to the connector.